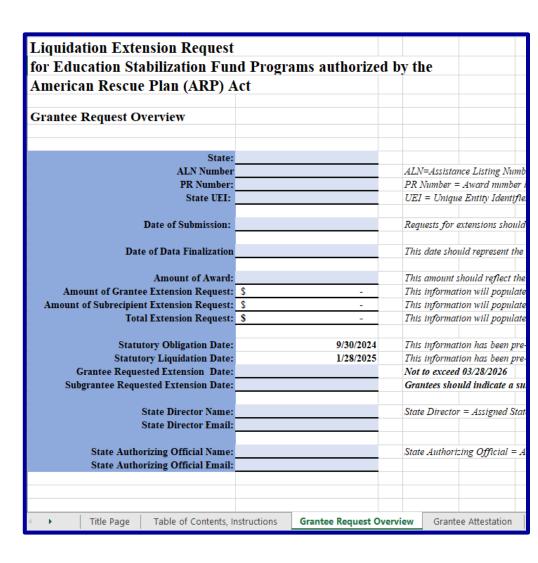

## **Grantee Request Overview** (Complete and Submit)

- ALN = Assistance Listing Number (formerly CFDA)
  - ARP EANS Requests = 84.425V
  - ARP ESSER Requests 84.425U
- Date of Submission vs Date of Data Finalization
  - Data finalization represents the date by which the data has been included for subrecipients.
- Several data fields are populated by formulas within the template (amounts) or are prepopulated dates
- Grantee vs Subgrantee Requested Extension Dates
  - Cannot exceed 03/28/26
  - May be the same date
  - Subrecipient date may be adjusted for administrative purposes at the grantee level