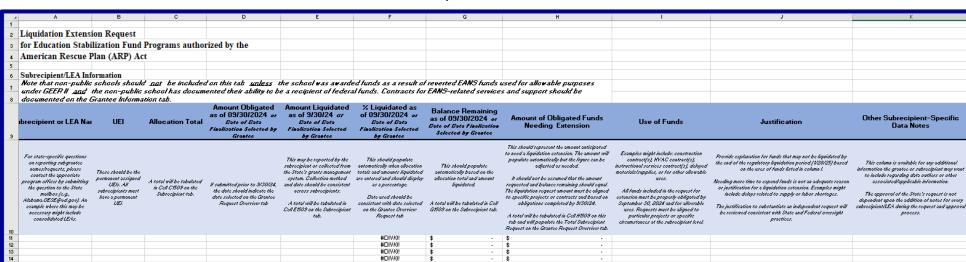

Grantees should report the data indicated from only the subrecipients in need of a liquidation extension and populate this information on the "Subrecipient Information" tab. Grantees should only include those subrecipients for which it can support a recommendation fo extension and may utilize any data at its disposal, including subgrantee risk designation, to make such a recommendation for inclusion in the request.

### **Grantee Information (Complete and Submit)**

- Information in Columns A, B, F, and G will either populate from information on the Grantee Request Overview tab or from embedded formulas
- Grantees should complete the information for Columns C-E and H-L
- It may be necessary and adequate to only include 1 line of data for the grantee's information
- Examples of supporting documentation should be included in column K but will not be submitted to the Department
- All supporting documentation should available and on file with the associated subrecipient(s)consistent with <u>2 CFR</u>
   200.334