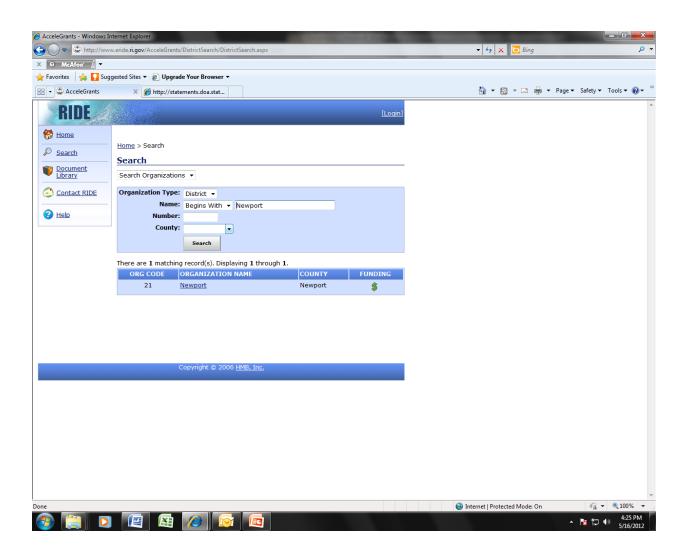

**Step 4.** The result will look like this screen shown below. Then either click on the name of the organization, in this case <a href="Newport">Newport</a> or click on the green dollar (\$) sign located under the word FUNDING.