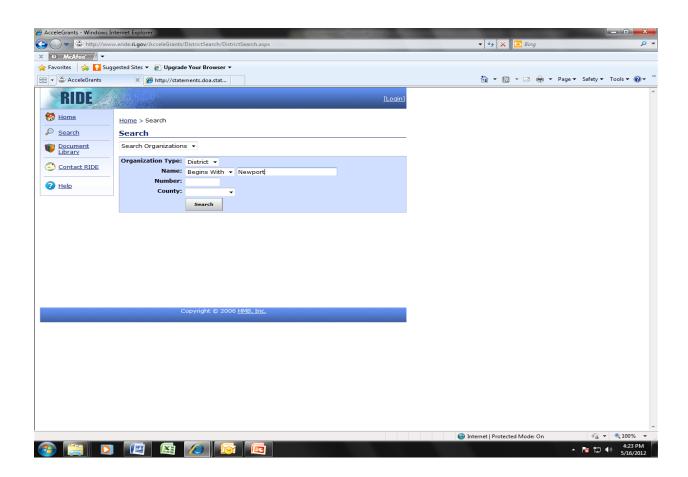

**Step 3.** On the next screen, enter the name or the first letter of the name of the organization to be searched. Example below: Enter "Newport" in the Name field and then click on the search button located below the name of the organization or leave the name field blank and click on the search button to display a list of all organizations in the AcceleGrants system.