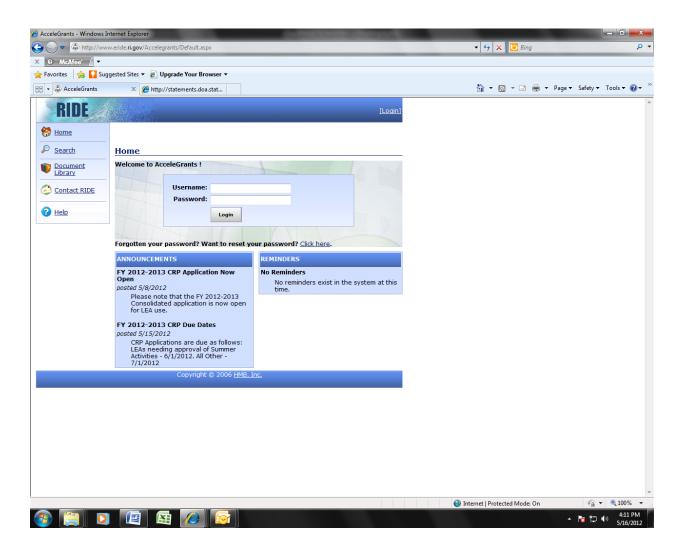

## **Instructions for Public Access to AcceleGrants Website**

- **Step 1.** Go to web address: http://gms.ride.ri.gov
- **Step 2.** Then Click on the word <u>Search</u> located in the left hand column. See screen shot below.