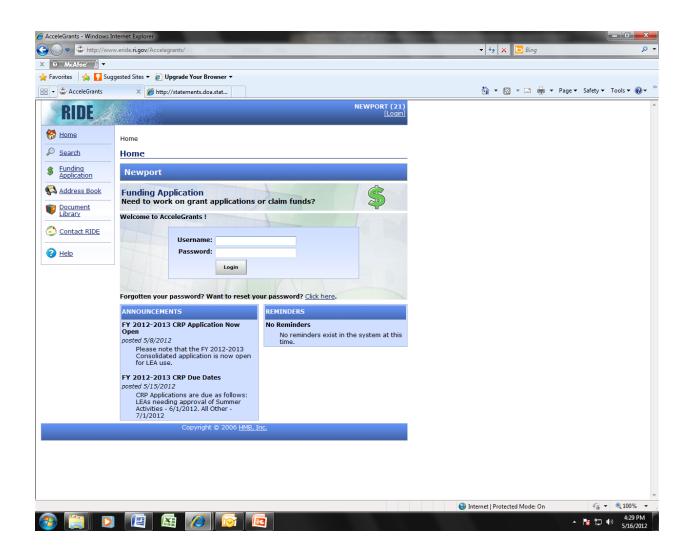

**Step 5.** On the next screen (shown below), click on the large green dollar (\$) sign located in the center of the screen.

**Step 6.** You will now be able to search each application and the related quarterly expenditure reports and cash reimbursement requests by state fiscal year funded and all approved versions or the last approved version of each grant application type.