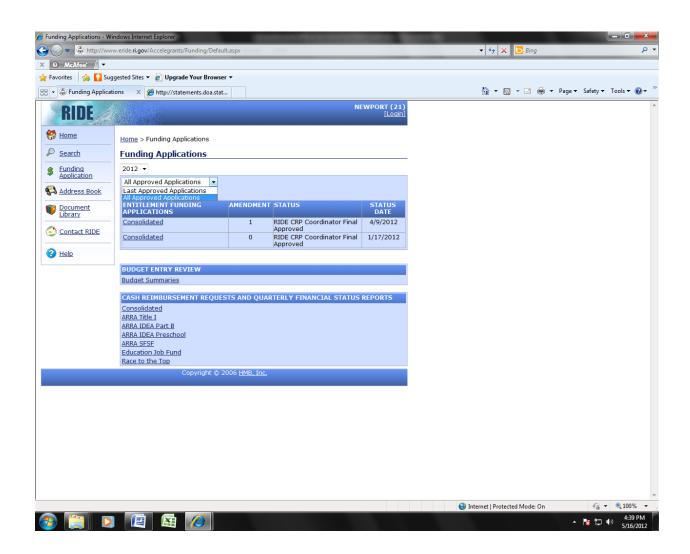

**Step 5.** On the next screen (shown below), click on the large green dollar (\$) sign located in the center of the screen.

**Step 6.** You will now be able to search each application and the related quarterly expenditure reports and cash reimbursement requests by state fiscal year funded and all approved versions or the last approved version of each grant application type.