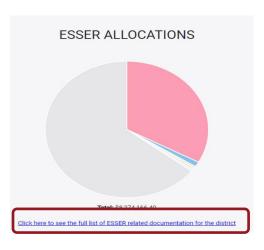

**3.** On the Roberston County Dashboard, navigate to the right side of the Dashboard and click on the link under the ESSER Allocation graph.

**4.** The list of approved ESSER Planning Documents will populate and the stakeholder may acess any of the plans but clicking below.