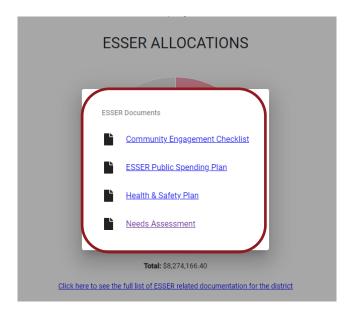

**3.** On the Roberston County Dashboard, navigate to the right side of the Dashboard and click on the link under the ESSER Allocation graph.

**4.** The list of approved ESSER Planning Documents will populate and the stakeholder may acess any of the plans but clicking below.