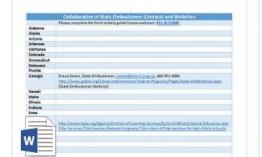

# Collaborative of State Ombudsmen Superintendent Gadoe.org Private School Working Groups

#### **Shaun Owen**

Director of Consolidated Federal Initiatives

State Ombudsman- Georgia Department of Education

**Dr. Chris Kelly** 

**Education Specialist** 

**Equitable Services Ombudsman-Virginia Department of Education** 

Colleen Brooks, J.D.

**Ombudsman for Equitable Services and Title III EL Specialist** 

**Colorado Department of Education** 

6/29/2017

- Updates- One Drive Sharing Site
- ONPE
- Private School Work Group- 6 Months
- Private School Work Group- 6 Years
- Q & A
- Closing