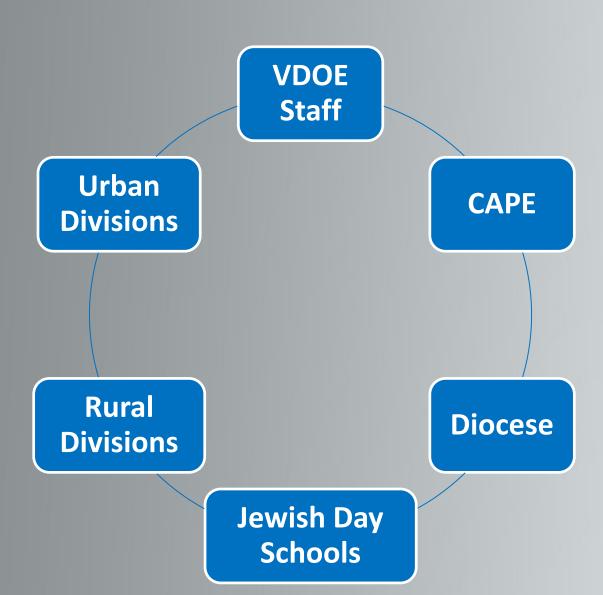

s has served a pivotal role in addressing the equitable services requirements under ESSA.



6/29/2017 18

# NPS Working Group: Additional





- Equitable Services to Non-Public Schools
  - CDE Webpage
  - Fiscal Impact Webinar
  - <u>Equitable Services Webinar</u> (focus on calculating the proportionate share)
  - Consultation Form
  - Sample Memorandum of Understanding (updates coming soon!)
- Colleen Brooks
  - Ombudsman, Title III EL Specialist
  - brooks\_c@cde.state.co.us
  - -(303)866-3897



6/29/201





# Virginia's Model

Equitable Services Workgroup (ESW)

# Elements of an ESW



Characteristics

Purpose

**Work Group Norms** 

**Meeting Structure** 



## Characteristics of an ESW

- Balanced representation
- Committed to common mission
- Size of workgroup

# Representation



fppt.com

## **Common Mission**

Focused on Service

Meaningful Consultation

**Collaborative** 

# **Workgroup Size**







# Purpose of the ESW

- Definition
- Expectations

## **Definition**

The Virginia Department of Education (VDOE) established the state-level private school equitable services working group to enhance communication and collaboration among nonprofit private schools, the VDOE, and school divisions. The group discusses key topics and activities that address issues of mutual interest to Virginia's public and nonpublic school communities.

## **Definition**

The purpose of the Equitable Services
Workgroup is to facilitate communication
between state and local public and
nonpublic school officials on such topics as:

- Services provided to nonpublic school students and